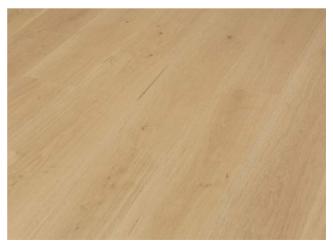

### Plank

\*Wood may oxidated in air so color could be little vary from batch to batch while watch by people's eye.