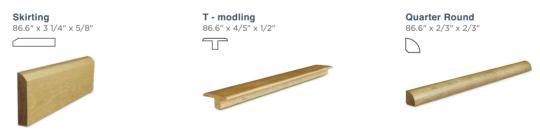

/ pack

Installation:

☑ Glue down

✓ Nailed

☑ Floating on concrete

✓ Floating on underlay

### Plank



\*Wood may oxidated in air so color could be little vary from batch to batch while watch by people's eye.







# **Specification**



#### · Real Wood Veneer

Sawn-cut veneer in species: White Oak from sustainable forests, with full chain of custody.

#### Floor Base

CARB 2/EPA-compliant Dynea ACIC phenolic glue plywood base.

#### Coating System

Finished with Treffert aluminum oxide UV coating in a matte gloss, wire-brushed with natural grain texture.

#### Accurate Milling

Precise T&G with micro bevel, crafted with German Homag technology.

#### . Well Select Timber Grading

Sorted into Select Natural, Light Character, with unique beauty of timber.

## **Mouldings Avalable**



## Stair Nosing & Treads





#### Installation







Nail-Down Installation



Floating Installation

## Fully compliant with NWFA standards.