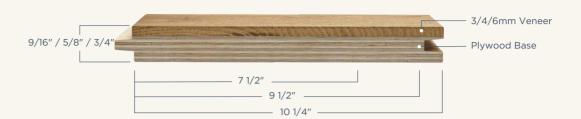

## **Engineered Wood Flooring**

Species: European White Oak
Style: Plank Flooring

Construction: Multiply Engineered Wood

Base: Carb 2 Eucalyptus Plywood

**Length:** > 66% 86.6" < 33% Random 23.6" - 63.0"

Width: 9 1 / 2"

Thickness: 5 / 8" 4mm Sawn cut

Joint: 4-sides Tongue and Groove with micro-bevel

Surface: Light Wire Brushed

Finish: Germany Treffert AL<sub>2</sub>O<sub>3</sub> Anti-scratched UV Lacquer prefinished

Grade: Light Character
Packing: 34.10 sqft / pack

#### Floor Base

CARB 2/EPA-compliant Dynea ACIC phenolic glue plywood base.