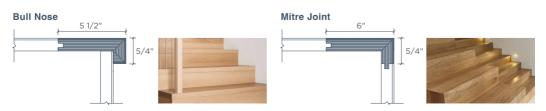

ue down

✓ Nailed

☑ Floating on concrete

✓ Floating on underlay

### Plank



\*Wood may oxidated in air so color could be little vary from batch to batch while watch by people's eye.







# **Specification**



#### · Real Wood Veneer

Sawn-cut veneer in species: White Oak from sustainable forests, with full chain of custody.

#### Floor Base

CARB 2/EPA-compliant Dynea ACIC phenolic glue plywood base.

#### Coating System

Finished with Treffert aluminum oxide UV coating in a matte gloss, wire-brushed with natural grain texture.

#### Accurate Milling

Precise T&G with micro bevel, crafted with German Homag technology.

#### . Well Select Timber Grading

Sorted into Select Natural, Light Character, with unique beauty of timber.

## **Mouldings Avalable**



## Stair Nosing & Treads





#### Installation







Nail-Down Installation



Floating Installation

## Fully compliant with NWFA standards.