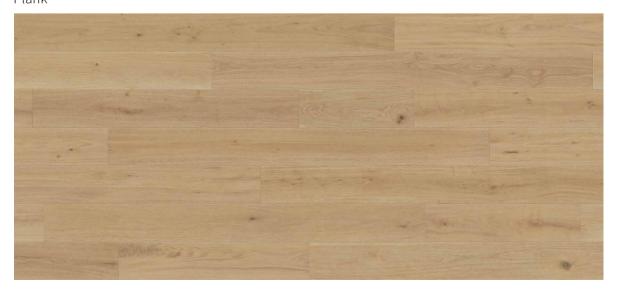

### Plank

\*Wood may oxidated in air so color could be little vary from batch to batch while watch by people's eye.