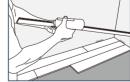

Installation:

☑ Glue down

✓ Nailed

☑ Floating on concrete

✓ Floating on underlay

#### Installation

Nail-Down Installation

Floating Installation