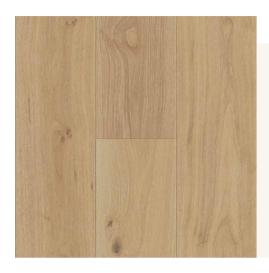

## **Blonde**

## **Engineered Wood Flooring**

Species: European White Oak
Style: Plank Flooring

Construction: Multiply Engineered Wood

Base: Carb 2 Eucalyptus Plywood

**Length:** > 66% 86.6" < 33% Random 23.6" - 63.0"

Width: 9 1 / 2"

Thickness: 5 / 8" 4mm Sawn cut

Joint: 4-sides Tongue and Groove with micro-bevel

Surface: Light Wire Brushed

Finish: Germany Treffert AL<sub>2</sub>O<sub>3</sub> Anti-scratched UV Lacquer prefinished

Grade: Light Character
Packing: 34.10 sqft / pack