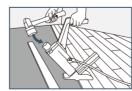

Installation:

☑ Glue down

✓ Nailed

☑ Floating on concrete

✓ Floating on underlay

#### Installation

Nail-Down Installation

Floating Installation