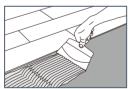

Installation:

☑ Glue down

✓ Nailed

☑ Floating on concrete

✓ Floating on underlay

#### Installation

Nail-Down Installation

Floating Installation