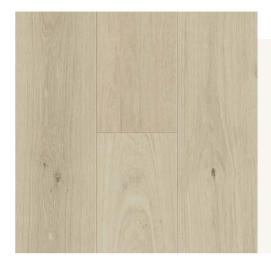

# **Engineered Wood Flooring**

Species: European White Oak
Style: Plank Flooring

Construction: Multiply Engineered Wood

Base: Carb 2 Eucalyptus Plywood

**Length:** > 66% 86.6" < 33% Random 23.6" - 63.0"

Width: 9 1 / 2"

Thickness: 5 / 8" 4mm Sawn cut

Joint: 4-sides Tongue and Groove with micro-bevel

Surface: Light Wire Brushed

Finish: Germany Treffert AL<sub>2</sub>O<sub>3</sub> Anti-scratched UV Lacquer prefinished

Grade: Light Character
Packing: 34.10 sqft / pack

### Plank

\*Wood may oxidated in air so color could be little vary from batch to batch while watch by people's eye.