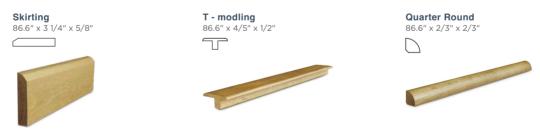

:

✓ Glue down

✓ Nailed

✓ Floating on concrete

✓ Floating on underlay

### Plank



\*Wood may oxidated in air so color could be little vary from batch to batch while watch by people's eye.

# **Coastal Breeze**







# **Specification**



#### · Real Wood Veneer

Sawn-cut veneer in species: White Oak from sustainable forests, with full chain of custody.

#### Floor Base

CARB 2/EPA-compliant Dynea ACIC phenolic glue plywood base.

#### Coating System

Finished with Treffert aluminum oxide UV coating in a matte gloss, wire-brushed with natural grain texture.

#### Accurate Milling

Precise T&G with micro bevel, crafted with German Homag technology.

#### . Well Select Timber Grading

Sorted into Select Natural, Light Character, with unique beauty of timber.

# **Mouldings Avalable**



### **Stair Nosing & Treads**





#### Installation







Nail-Down Installation



Floating Installation

## Fully compliant with NWFA standards.