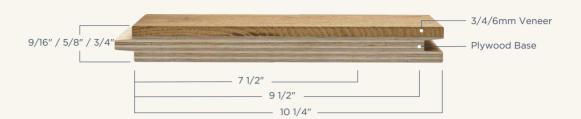

# **Engineered Wood Flooring**

Species: European White Oak
Style: Plank Flooring

Construction: Multiply Engineered Wood

Base: Carb 2 Eucalyptus Plywood

**Length:** > 66% 86.6" < 33% Random 23.6" - 63.0"

Width: 9 1 / 2"

Thickness: 5 / 8" 4mm Sawn cut

Joint: 4-sides Tongue and Groove with micro-bevel

Surface: Light Wire Brushed

Finish: Germany Treffert AL<sub>2</sub>O<sub>3</sub> Anti-scratched UV Lacquer prefinished

Grade: Light Character
Packing: 34.10 sqft / pack

#### Floor Base

CARB 2/EPA-compliant Dynea ACIC phenolic glue plywood base.