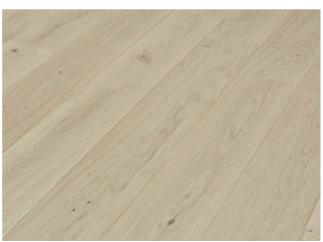

# **Engineered Wood Flooring**

Species: European White Oak
Style: Plank Flooring

Construction: Multiply Engineered Wood

Base: Carb 2 Eucalyptus Plywood

**Length:** > 66% 86.6" < 33% Random 23.6" - 63.0"

Width: 9 1 / 2"

### Plank

\*Wood may oxidated in air so color could be little vary from batch to batch while watch by people's eye.