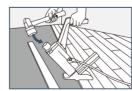

Installation:

✓ Glue down

✓ Nailed

✓ Floating on concrete

✓ Floating on underlay

#### Installation

Nail-Down Installation

Floating Installation