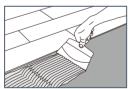

Installation:

✓ Glue down

✓ Nailed

✓ Floating on concrete

✓ Floating on underlay

#### Installation

Nail-Down Installation

Floating Installation