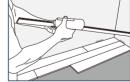

Installation:

✓ Glue down

✓ Nailed

✓ Floating on concrete

✓ Floating on underlay

#### Installation

Nail-Down Installation

Floating Installation