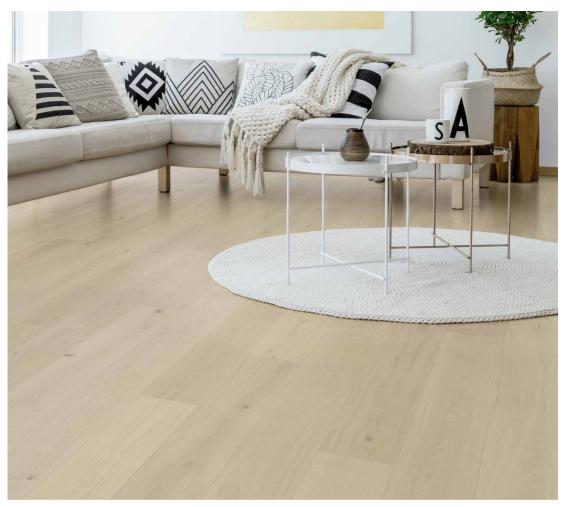

# Coastal Breeze



# **Engineered Wood Flooring**

Species: European White Oak
Style: Plank Flooring

Construction: Multiply Engineered Wood

Base: Carb 2 Eucalyptus Plywood

**Length:** > 66% 86.6" < 33% Random 23.6" - 63.0"

Width: 9 1 / 2"

Thickness: 5 / 8" 4mm Sawn cut

Joint: 4-sides Tongue and Groove with micro-bevel

Surface: Light Wire Brushed

Finish: Germany Treffert AL<sub>2</sub>O<sub>3</sub> Anti-scratched UV Lacquer prefinished

Grade: Light Character
Packing: 34.10 sqft / pack

Installation:

✓ Glue down

✓ Nailed

✓ Floating on concrete

✓ Floating on underlay

### Plank



\*Wood may oxidated in air so color could be little vary from batch to batch while watch by people's eye.

# **Coastal Breeze**







# **Specification**



#### · Real Wood Veneer

Sawn-cut veneer in species: White Oak from sustainable forests, with full chain of custody.

#### Floor Base

CARB 2/EPA-compliant Dynea ACIC phenolic glue plywood base.

#### Coating System

Finished with Treffert aluminum oxide UV coating in a matte gloss, wire-brushed with natural grain texture.

#### Accurate Milling

Precise T&G with micro bevel, crafted with German Homag technology.

#### . Well Select Timber Grading

Sorted into Select Natural, Light Character, with unique beauty of timber.

# **Mouldings Avalable**



### **Stair Nosing & Treads**





#### Installation







Nail-Down Installation



Floating Installation

## Fully compliant with NWFA standards.