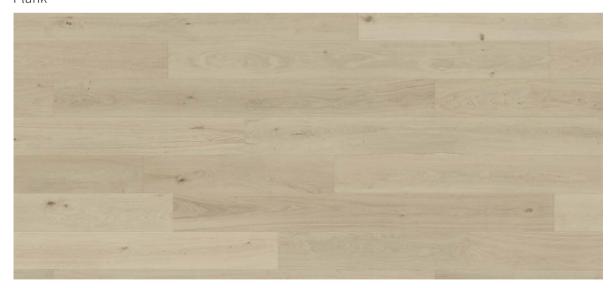

### Plank

\*Wood may oxidated in air so color could be little vary from batch to batch while watch by people's eye.