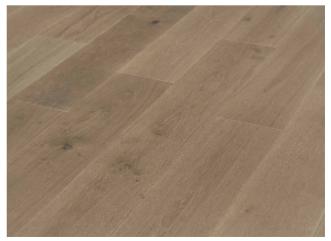

# Prairie Wheat

## Plank

\*Wood may oxidated in air so color could be little vary from batch to batch while watch by people's eye.

# **Prairie Wheat**