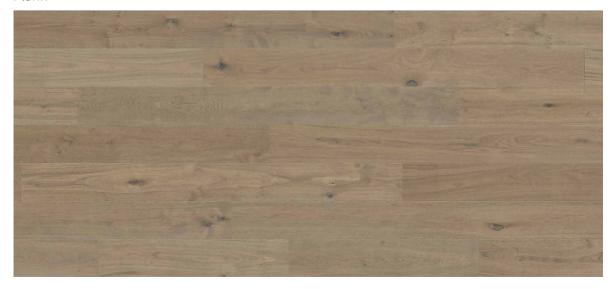

# Prairie Wheat

# **Prairie Wheat**

# **Engineered Wood Flooring**

Species: European White Oak
Style: Plank Flooring

Construction: Multiply Engineered Wood

Base: Carb 2 Eucalyptus Plywood

**Length:** > 66% 86.6" < 33% Random 23.6" - 63.0"

Width: 9 1 / 2"

Thickness: 5 / 8" 4mm Sawn cut

Joint: 4-sides Tongue and Groove with micro-bevel

Surface: Light Wire Brushed

Finish: Germany Treffert AL2O3 Anti-scratched UV Lacquer prefinished

Grade: Light Character
Packing: 34.10 sqft / pack