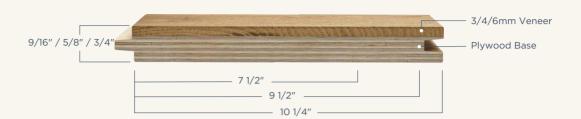

# **Engineered Wood Flooring**

Species: European White Oak
Style: Plank Flooring

Construction: Multiply Engineered Wood

Base: Carb 2 Eucalyptus Plywood

**Length:** > 66% 86.6" < 33% Random 23.6" - 63.0"

Width: 9 1 / 2"

Thickness: 5 / 8" 4mm Sawn cut

Joint: 4-sides Tongue and Groove with micro-bevel

Surface: Light Wire Brushed

Finish: Germany Treffert AL2O3 Anti-scratched UV Lacquer prefinished

Grade: Light Character
Packing: 34.10 sqft / pack

#### Floor Base

CARB 2/EPA-compliant Dynea ACIC phenolic glue plywood base.

#### Accurate Milling

Precise T&G with micro bevel, crafted with German Homag technology.