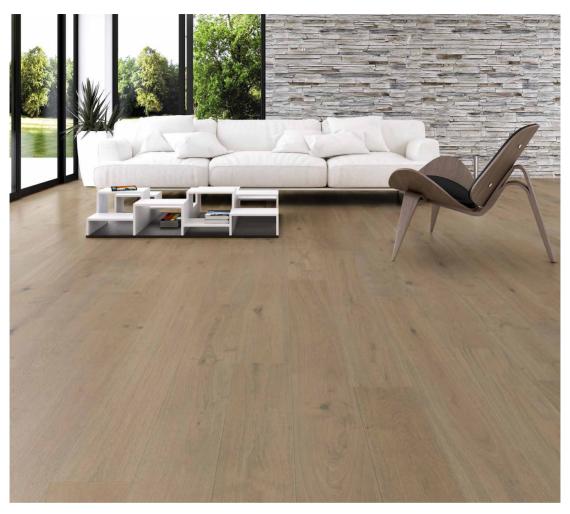

# Prairie Wheat

# **Prairie Wheat**

# **Engineered Wood Flooring**

Species: European White Oak
Style: Plank Flooring

Construction: Multiply Engineered Wood

Base: Carb 2 Eucalyptus Plywood

**Length:** > 66% 86.6" < 33% Random 23.6" - 63.0"

Width: 9 1 / 2"

Thickness: 5 / 8" 4mm Sawn cut

Joint: 4-sides Tongue and Groove with micro-bevel

Surface: Light Wire Brushed

Finish: Germany Treffert AL2O3 Anti-scratched UV Lacquer prefinished

Grade: Light Character
Packing: 34.10 sqft / pack