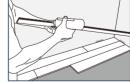

Installation:

☑ Glue down

✓ Nailed

✓ Floating on concrete

✓ Floating on underlay

#### Installation

Nail-Down Installation

Floating Installation