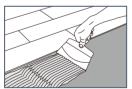

Installation:

☑ Glue down

✓ Nailed

✓ Floating on concrete

✓ Floating on underlay

#### Installation

Nail-Down Installation

Floating Installation