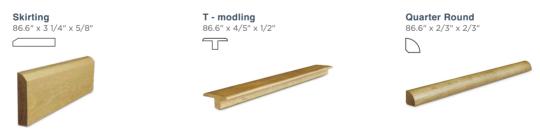

on:

☑ Glue down

✓ Nailed

✓ Floating on concrete

✓ Floating on underlay

## Plank



\*Wood may oxidated in air so color could be little vary from batch to batch while watch by people's eye.

# **Prairie Wheat**







# **Specification**



#### · Real Wood Veneer

Sawn-cut veneer in species: White Oak from sustainable forests, with full chain of custody.

#### Floor Base

CARB 2/EPA-compliant Dynea ACIC phenolic glue plywood base.

#### Coating System

Finished with Treffert aluminum oxide UV coating in a matte gloss, wire-brushed with natural grain texture.

#### Accurate Milling

Precise T&G with micro bevel, crafted with German Homag technology.

#### . Well Select Timber Grading

Sorted into Select Natural, Light Character, with unique beauty of timber.

# **Mouldings Avalable**



## **Stair Nosing & Treads**





#### Installation







Nail-Down Installation



Floating Installation

## Fully compliant with NWFA standards.