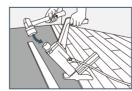

Installation:

☑ Glue down

✓ Nailed

✓ Floating on concrete

✓ Floating on underlay

#### Installation

Nail-Down Installation

Floating Installation