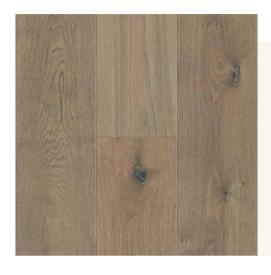

# Prairie Wheat

# **Prairie Wheat**

# **Engineered Wood Flooring**

Species: European White Oak
Style: Plank Flooring

Construction: Multiply Engineered Wood

Base: Carb 2 Eucalyptus Plywood

**Length:** > 66% 86.6" < 33% Random 23.6" - 63.0"

Width: 9 1 / 2"

Thickness: 5 / 8" 4mm Sawn cut

Joint: 4-sides Tongue and Groove with micro-bevel

Surface: Light Wire Brushed

Finish: Germany Treffert AL2O3 Anti-scratched UV Lacquer prefinished

Grade: Light Character
Packing: 34.10 sqft / pack