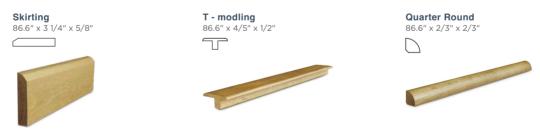

ion:

☑ Glue down

✓ Nailed

✓ Floating on concrete

✓ Floating on underlay

### Plank



\*Wood may oxidated in air so color could be little vary from batch to batch while watch by people's eye.

# **Shadow Glen**







# **Specification**



#### · Real Wood Veneer

Sawn-cut veneer in species: White Oak from sustainable forests, with full chain of custody.

#### Floor Base

CARB 2/EPA-compliant Dynea ACIC phenolic glue plywood base.

#### Coating System

Finished with Treffert aluminum oxide UV coating in a matte gloss, wire-brushed with natural grain texture.

#### Accurate Milling

Precise T&G with micro bevel, crafted with German Homag technology.

#### . Well Select Timber Grading

Sorted into Select Natural, Light Character, with unique beauty of timber.

# **Mouldings Avalable**



## **Stair Nosing & Treads**





#### Installation







Nail-Down Installation



Floating Installation

## Fully compliant with NWFA standards.