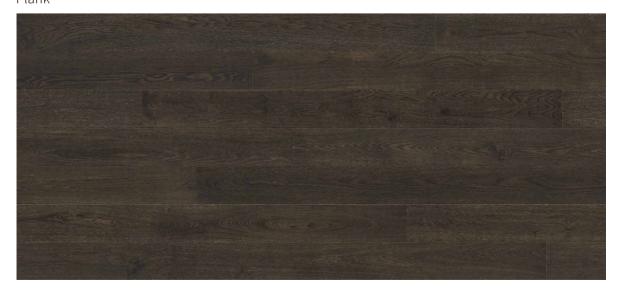

# **Engineered Wood Flooring**

Species: European White Oak
Style: Plank Flooring

Construction: Multiply Engineered Wood

Base: Carb 2 Eucalyptus Plywood

**Length:** > 66% 86.6" < 33% Random 23.6" - 63.0"

Width: 9 1 / 2"

Thickness: 5 / 8" 4mm Sawn cut

Joint: 4-sides Tongue and Groove with micro-bevel

Surface: Light Wire Brushed

Finish: Germany Treffert AL<sub>2</sub>O<sub>3</sub> Anti-scratched UV Lacquer prefinished

Grade: Light Character
Packing: 34.10 sqft / pack

### Plank

\*Wood may oxidated in air so color could be little vary from batch to batch while watch by people's eye.