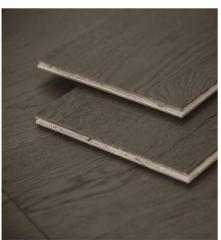

Thickness: 5 / 8" 4mm Sawn cut

Joint: 4-sides Tongue and Groove with micro-bevel

Surface: Light Wire Brushed

Finish: Germany Treffert AL<sub>2</sub>O<sub>3</sub> Anti-scratched UV Lacquer prefinished

Grade: Light Character
Packing: 34.10 sqft / pack

#### Accurate Milling

Precise T&G with micro bevel, crafted with German Homag technology.