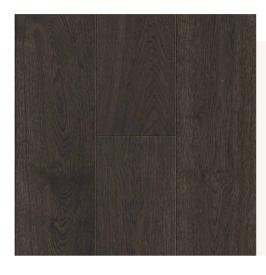

# **Engineered Wood Flooring**

Species: European White Oak
Style: Plank Flooring

Construction: Multiply Engineered Wood

Base: Carb 2 Eucalyptus Plywood

**Length:** > 66% 86.6" < 33% Random 23.6" - 63.0"

Width: 9 1 / 2"

Thickness: 5 / 8" 4mm Sawn cut

Joint: 4-sides Tongue and Groove with micro-bevel

Surface: Light Wire Brushed

Finish: Germany Treffert AL<sub>2</sub>O<sub>3</sub> Anti-scratched UV Lacquer prefinished

Grade: Light Character
Packing: 34.10 sqft / pack

### Plank

\*Wood may oxidated in air so color could be little vary from batch to batch while watch by people's eye.