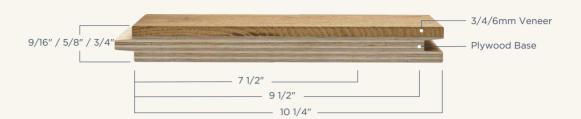

# **Engineered Wood Flooring**

Species: European White Oak
Style: Plank Flooring

Construction: Multiply Engineered Wood

Base: Carb 2 Eucalyptus Plywood

**Length:** > 66% 86.6" < 33% Random 23.6" - 63.0"

Width: 9 1 / 2"

Thickness: 5 / 8" 4mm Sawn cut

Joint: 4-sides Tongue and Groove with micro-bevel

Surface: Light Wire Brushed

Finish: Germany Treffert AL<sub>2</sub>O<sub>3</sub> Anti-scratched UV Lacquer prefinished

Grade: Light Character
Packing: 34.10 sqft / pack

#### · Real Wood Veneer

Sawn-cut veneer in species: White Oak from sustainable forests, with full chain of custody.

#### Floor Base

CARB 2/EPA-compliant Dynea ACIC phenolic glue plywood base.