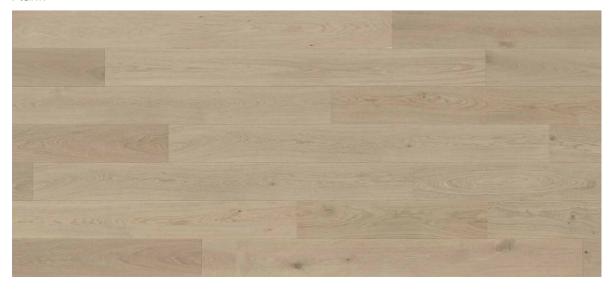

# **Tuscan Mist**

#### · Real Wood Veneer

Sawn-cut veneer in species: White Oak from sustainable forests, with full chain of custody.

#### Coating System

Finished with Treffert aluminum oxide UV coating in a matte gloss, wire-brushed with natural grain texture.