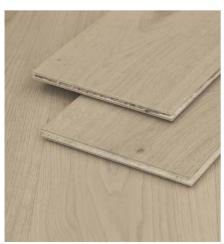

Thickness: 5 / 8" 4mm Sawn cut

Joint: 4-sides Tongue and Groove with micro-bevel

Surface: Light Wire Brushed

Finish: Germany Treffert AL<sub>2</sub>O<sub>3</sub> Anti-scratched UV Lacquer prefinished

Grade: Light Character

#### Floor Base

CARB 2/EPA-compliant Dynea ACIC phenolic glue plywood base.

#### Accurate Milling

Precise T&G with micro bevel, crafted with German Homag technology.