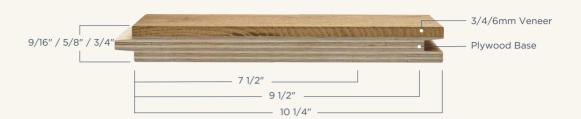

## **Engineered Wood Flooring**

Species: European White Oak
Style: Plank Flooring

Construction: Multiply Engineered Wood

Base: Carb 2 Eucalyptus Plywood

**Length:** > 66% 86.6" < 33% Random 23.6" - 63.0"

Width: 9 1 / 2"

Thickness: 5 / 8" 4mm Sawn cut

Joint: 4-sides Tongue and Groove with micro-bevel

Surface: Light Wire Brushed

Finish: Germany Treffert AL<sub>2</sub>O<sub>3</sub> Anti-scratched UV Lacquer prefinished

Grade: Light Character