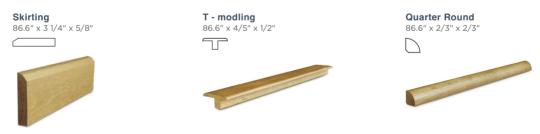

on:

☑ Glue down

✓ Nailed

☑ Floating on concrete

✓ Floating on underlay

### Plank



\*Wood may oxidated in air so color could be little vary from batch to batch while watch by people's eye.

# **Tuscan Mist**







# **Specification**



#### · Real Wood Veneer

Sawn-cut veneer in species: White Oak from sustainable forests, with full chain of custody.

#### Floor Base

CARB 2/EPA-compliant Dynea ACIC phenolic glue plywood base.

#### Coating System

Finished with Treffert aluminum oxide UV coating in a matte gloss, wire-brushed with natural grain texture.

#### Accurate Milling

Precise T&G with micro bevel, crafted with German Homag technology.

#### . Well Select Timber Grading

Sorted into Select Natural, Light Character, with unique beauty of timber.

## **Mouldings Avalable**



### **Stair Nosing & Treads**





#### Installation







Nail-Down Installation



Floating Installation

### Fully compliant with NWFA standards.