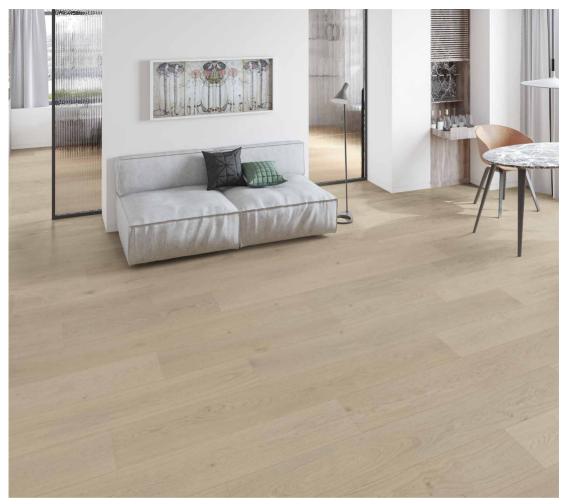

# Tuscan Mist

## **Engineered Wood Flooring**

Species: European White Oak
Style: Plank Flooring

Construction: Multiply Engineered Wood

Base: Carb 2 Eucalyptus Plywood

**Length:** > 66% 86.6" < 33% Random 23.6" - 63.0"

Width: 9 1 / 2"