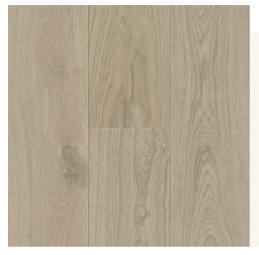

# Tuscan Mist

### Plank

\*Wood may oxidated in air so color could be little vary from batch to batch while watch by people's eye.

#### . Well Select Timber Grading

Sorted into Select Natural, Light Character, with unique beauty of timber.