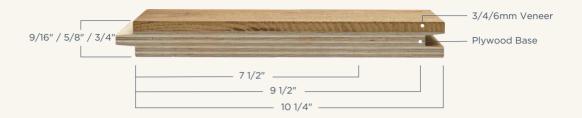

### **Engineered Wood Flooring**

| Species:      | European White Oak                                                                    |
|---------------|---------------------------------------------------------------------------------------|
| Style:        | Plank Flooring                                                                        |
| Construction: | Multiply Engineered Wood                                                              |
| Base:         | Carb 2 Eucalyptus Plywood                                                             |
| Length:       | > 66% 86.6" < 33% Random 23.6" - 63.0"                                                |
| Width:        | 91/2"                                                                                 |
| Thickness:    | 5 / 8" 4mm Sawn cut                                                                   |
| Joint:        | 4-sides Tongue and Groove with micro-bevel                                            |
| Surface:      | Light Wire Brushed                                                                    |
| Finish:       | Germany Treffert AL <sub>2</sub> O <sub>3</sub> Anti-scratched UV Lacquer prefinished |
| Grade:        | Light Character                                                                       |
| Packing:      | 34.10 sqft / pack                                                                     |
|               |                                                                                       |