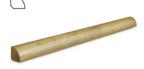

#### **Mouldings Avalable**

**T - modling** 86.6" × 4/5" × 1/2"

**Quarter Round** 86.6" x 2/3" x 2/3"