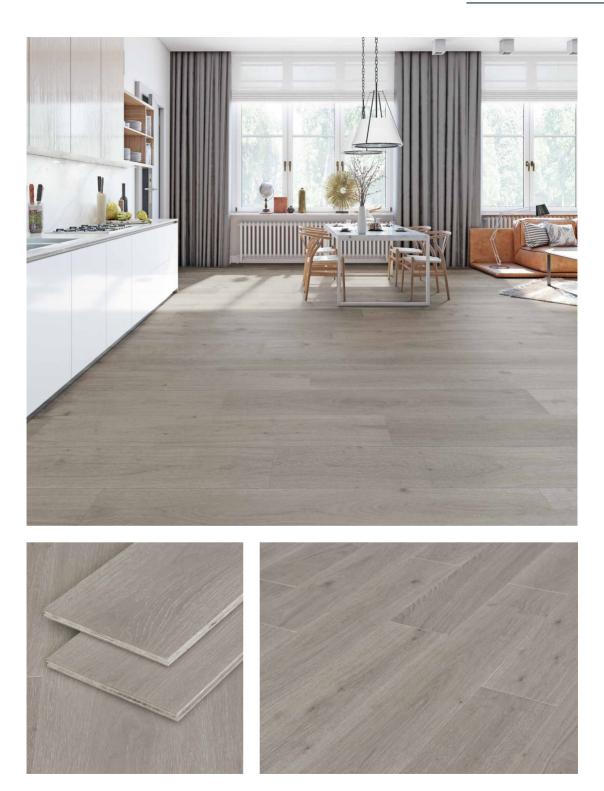

### **Urban Slate**

## **Specification**

Real Wood Veneer

Sawn-cut veneer in species: White Oak from sustainable forests, with full chain of custody.

• Floor Base

CARB 2/EPA-compliant Dynea ACIC phenolic glue plywood base.

Coating System