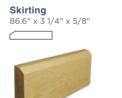

#### **Mouldings Avalable**

**T - modling** 86.6" × 4/5" × 1/2"

**Quarter Round** 86.6" x 2/3" x 2/3"