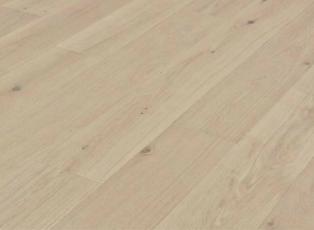

### **Engineered Wood Flooring**

| Species:      | European White Oak                                                                    |
|---------------|---------------------------------------------------------------------------------------|
| Style:        | Plank Flooring                                                                        |
| Construction: | Multiply Engineered Wood                                                              |
| Base:         | Carb 2 Eucalyptus Plywood                                                             |
| Length:       | > 66% 86.6" < 33% Random 23.6" - 63.0"                                                |
| Width:        | 9 1 / 2"                                                                              |
| Thickness:    | 5 / 8" 4mm Sawn cut                                                                   |
| Joint:        | 4-sides Tongue and Groove with micro-bevel                                            |
| Surface:      | Light Wire Brushed                                                                    |
| Finish:       | Germany Treffert AL <sub>2</sub> O <sub>3</sub> Anti-scratched UV Lacquer prefinished |
| Grade:        | Light Character                                                                       |
| Packing:      | 34.10 sqft / pack                                                                     |
|               |                                                                                       |

#### Plank

\*Wood may oxidated in air so color could be little vary from batch to batch while watch by people's eye.