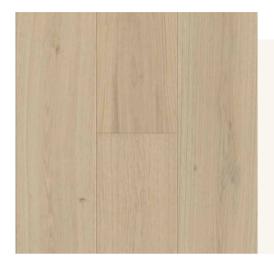

### **Engineered Wood Flooring**

| Species:      | European White Oak                                                                    |
|---------------|---------------------------------------------------------------------------------------|
| Style:        | Plank Flooring                                                                        |
| Construction: | Multiply Engineered Wood                                                              |
| Base:         | Carb 2 Eucalyptus Plywood                                                             |
| Length:       | > 66% 86.6" < 33% Random 23.6" - 63.0"                                                |
| Width:        | 9 1 / 2"                                                                              |
| Thickness:    | 5 / 8" 4mm Sawn cut                                                                   |
| Joint:        | 4-sides Tongue and Groove with micro-bevel                                            |
| Surface:      | Light Wire Brushed                                                                    |
| Finish:       | Germany Treffert AL <sub>2</sub> O <sub>3</sub> Anti-scratched UV Lacquer prefinished |
| Grade:        | Light Character                                                                       |
| Packing:      | 34.10 sqft / pack                                                                     |
|               |                                                                                       |

#### Plank

\*Wood may oxidated in air so color could be little vary from batch to batch while watch by people's eye.