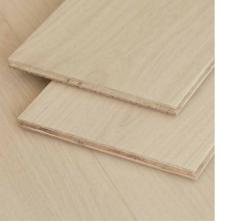

## **Specification**

Real Wood Veneer

Sawn-cut veneer in species: White Oak from sustainable forests, with full chain of custody.

• Floor Base

CARB 2/EPA-compliant Dynea ACIC phenolic glue plywood base.

Coating System

Finished with Treffert aluminum oxide UV coating in a matte gloss, wire-brushed with natural grain texture.

Accurate Milling

Precise T&G with micro bevel, crafted with German Homag technology.

• Well Select Timber Grading