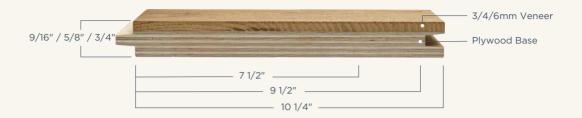

### **Engineered Wood Flooring**

| Species:      | European White Oak                                                                    |
|---------------|---------------------------------------------------------------------------------------|
| Style:        | Plank Flooring                                                                        |
| Construction: | Multiply Engineered Wood                                                              |
| Base:         | Carb 2 Eucalyptus Plywood                                                             |
| Length:       | > 66% 86.6" < 33% Random 23.6" - 63.0"                                                |
| Width:        | 9 1 / 2"                                                                              |
| Thickness:    | 5 / 8" 4mm Sawn cut                                                                   |
| Joint:        | 4-sides Tongue and Groove with micro-bevel                                            |
| Surface:      | Light Wire Brushed                                                                    |
| Finish:       | Germany Treffert AL <sub>2</sub> O <sub>3</sub> Anti-scratched UV Lacquer prefinished |
| Grade:        | Light Character                                                                       |
| Packing:      | 34.10 sqft / pack                                                                     |
|               |                                                                                       |

## **Specification**

Real Wood Veneer

Sawn-cut veneer in species: White Oak from sustainable forests, with full chain of custody.

• Floor Base

CARB 2/EPA-compliant Dynea ACIC phenolic glue plywood base.

Coating System

Finished with Treffert aluminum oxide UV coating in a matte gloss, wire-brushed with natural grain texture.

Accurate Milling

Precise T&G with micro bevel, crafted with German Homag technology.

• Well Select Timber Grading