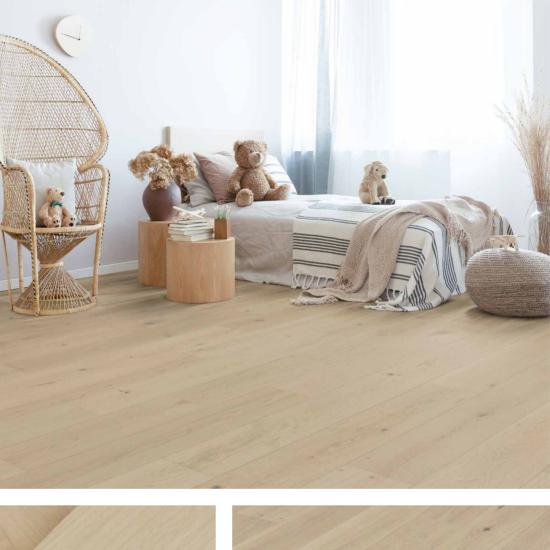

vel                                            |
| Surface:      | Light Wire Brushed                                                                    |
| Finish:       | Germany Treffert AL <sub>2</sub> O <sub>3</sub> Anti-scratched UV Lacquer prefinished |
| Grade:        | Light Character                                                                       |
| Packing:      | 34.10 sqft / pack                                                                     |
|               |                                                                                       |

Installation:

Glue down

🗹 Nailed

Floating on concrete

Floating on underlay

#### Plank



\*Wood may oxidated in air so color could be little vary from batch to batch while watch by people's eye.

### Woodland Haze







## **Specification**



Real Wood Veneer

Sawn-cut veneer in species: White Oak from sustainable forests, with full chain of custody.

• Floor Base

CARB 2/EPA-compliant Dynea ACIC phenolic glue plywood base.

Coating System

Finished with Treffert aluminum oxide UV coating in a matte gloss, wire-brushed with natural grain texture.

Accurate Milling

Precise T&G with micro bevel, crafted with German Homag technology.

• Well Select Timber Grading

Sorted into Select Natural, Light Character, with unique beauty of timber.

#### **Mouldings Avalable**



**T - modling** 86.6" × 4/5" × 1/2"



**Quarter Round** 86.6" x 2/3" x 2/3"



#### **Stair Nosing & Treads**



# Eco-friendly Floors for Greener Living



Lifetime Structural

25 Year Residentia



0 Year Commercial



Glue-Down Ins