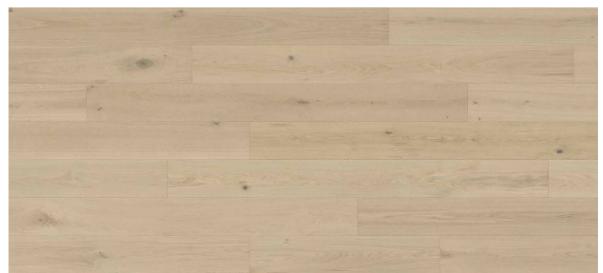

### **Engineered Wood Flooring**

| Species:      | European White Oak                                                                    |
|---------------|---------------------------------------------------------------------------------------|
| Style:        | Plank Flooring                                                                        |
| Construction: | Multiply Engineered Wood                                                              |
| Base:         | Carb 2 Eucalyptus Plywood                                                             |
| Length:       | > 66% 86.6" < 33% Random 23.6" - 63.0"                                                |
| Width:        | 9 1 / 2"                                                                              |
| Thickness:    | 5 / 8" 4mm Sawn cut                                                                   |
| Joint:        | 4-sides Tongue and Groove with micro-bevel                                            |
| Surface:      | Light Wire Brushed                                                                    |
| Finish:       | Germany Treffert AL <sub>2</sub> O <sub>3</sub> Anti-scratched UV Lacquer prefinished |
| Grade:        | Light Character                                                                       |
| Packing:      | 34.10 sqft / pack                                                                     |
|               |                                                                                       |

Sorted into Select Natural, Light Character, with unique beauty of timber.